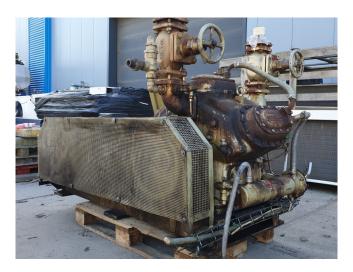

#### **Used Mycom N6WA**

Used Mycom N6WA reciprocating compressor on NH3 build by Mayekawa. Complete with a electromotor and pressure and safety switches/gauges.

\*Why choose for HOSBV? Were not only the largest used refrigeration specialist in Europe, but also, we solely deliver our orders after performing an extensive test and an industrial cleaning. If requested we are happy to arrange your logistics.