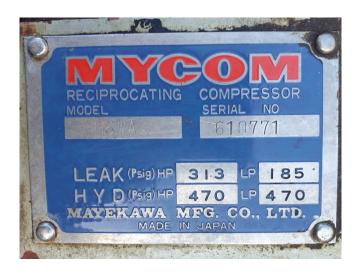

### **Specifications**

| Brand                    | Mycom                       |
|--------------------------|-----------------------------|
| Туре                     | N6WA                        |
| Refrigerant              | NH 3 (ammonia)              |
| kW at -10°C/+40°C        | 148,9                       |
| kW at -20°C/+40°C        | 86,7                        |
| Electromotor Specs       | 50 Hz - 45 kW - 1477<br>RPM |
| On steel base frame      | /                           |
| Pressure safety switches |                             |
| Hp/Lp/Op                 |                             |
| Pressure gauges          | ✓                           |
| Hp/Lp/Op                 |                             |
| Sizes                    | 1900x1050x1320 mm           |
|                          | (LxWxH)                     |
| Stock                    | 1                           |

#### **Used Mycom N6WA**

Used Mycom N6WA reciprocating compressor on NH3 build by Mayekawa. Complete with a electromotor and pressure and safety switches/gauges.

\*Why choose for HOSBV? Were not only the largest used refrigeration specialist in Europe, but also, we solely deliver our orders after performing an extensive test and an industrial cleaning. If requested we are happy to arrange your logistics.