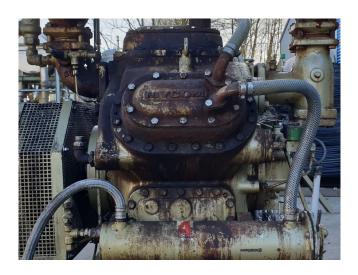

#### **Used Mycom N6WA**

Used Mycom N6WA reciprocating compressor on NH3 build by Mayekawa. Complete with a electromotor and pressure and safety switches/gauges.

\*Why choose for HOSBV? Were not only the largest used refrigeration specialist in Europe, but also, we solely deliver our orders after performing an extensive test and an industrial cleaning. If requested we are happy to arrange your logistics.