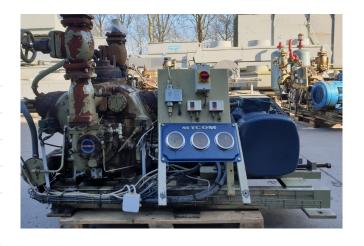

### **Mycom N6WA**

### **Specifications**

| Brand                    | Mycom                       |
|--------------------------|-----------------------------|
| Туре                     | N6WA                        |
| Refrigerant              | NH 3 (ammonia)              |
| kW at -10°C/+40°C        | 148,9                       |
| kW at -20°C/+40°C        | 86,7                        |
| Electromotor Specs       | 50 Hz - 45 kW - 1477<br>RPM |
| On steel base frame      | /                           |
| Pressure safety switches |                             |
| Hp/Lp/Op                 |                             |
| Pressure gauges          | ✓                           |
| Hp/Lp/Op                 |                             |
| Sizes                    | 1900x1050x1320 mm           |
|                          | (LxWxH)                     |
| Stock                    | 1                           |

#### **Used Mycom N6WA**

Used Mycom N6WA reciprocating compressor on NH3 build by Mayekawa. Complete with a electromotor and pressure and safety switches/gauges.

\*Why choose for HOSBV? Were not only the largest used refrigeration specialist in Europe, but also, we solely deliver our orders after performing an extensive test and an industrial cleaning. If requested we are happy to arrange your logistics.