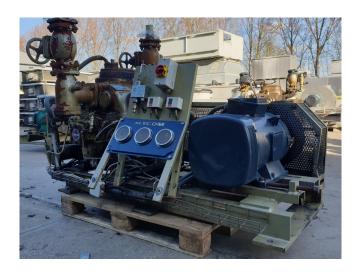

### **Mycom N6WA**

### **Specifications**

| Brand                    | Mycom                       |
|--------------------------|-----------------------------|
| Туре                     | N6WA                        |
| Refrigerant              | NH 3 (ammonia)              |
| kW at -10°C/+40°C        | 148,9                       |
| kW at -20°C/+40°C        | 86,7                        |
| Electromotor Specs       | 50 Hz - 45 kW - 1477<br>RPM |
| On steel base frame      | /                           |
| Pressure safety switches |                             |
| Hp/Lp/Op                 |                             |
| Pressure gauges          | ✓                           |
| Hp/Lp/Op                 |                             |
| Sizes                    | 1900x1050x1320 mm           |
|                          | (LxWxH)                     |
| Stock                    | 1                           |

#### **Used Mycom N6WA**

Used Mycom N6WA reciprocating compressor on NH3 build by Mayekawa. Complete with a electromotor and pressure and safety switches/gauges.

\*Why choose for HOSBV? Were not only the largest used refrigeration specialist in Europe, but also, we solely deliver our orders after performing an extensive test and an industrial cleaning. If requested we are happy to arrange your logistics.