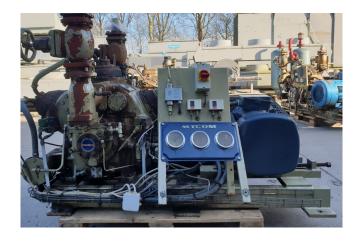

### **Mycom N6WA**

### **Specifications**

| Brand                    | Mycom                       |
|--------------------------|-----------------------------|
| Туре                     | N6WA                        |
| Refrigerant              | NH 3 (ammonia)              |
| kW at -10°C/+40°C        | 148,9                       |
| kW at -20°C/+40°C        | 86,7                        |
| Electromotor Specs       | 50 Hz - 45 kW - 1477<br>RPM |
| On steel base frame      | /                           |
| Pressure safety switches |                             |
| Hp/Lp/Op                 |                             |
| Pressure gauges          | ✓                           |
| Hp/Lp/Op                 |                             |
| Sizes                    | 1900x1050x1320 mm           |
|                          | (LxWxH)                     |
| Stock                    | 1                           |

#### **Used Mycom N6WA**

Used Mycom N6WA reciprocating compressor on NH3 build by Mayekawa. Complete with a electromotor and pressure and safety switches/gauges.

\*Why choose for HOSBV? Were not only the largest used refrigeration specialist in Europe, but also, we solely deliver our orders after performing an extensive test and an industrial cleaning. If requested we are happy to arrange your logistics.