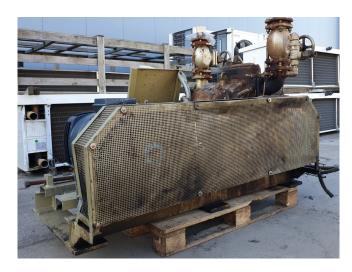

### **Mycom N6WA**

### **Specifications**

| Brand                    | Mycom                       |
|--------------------------|-----------------------------|
| Туре                     | N6WA                        |
| Refrigerant              | NH 3 (ammonia)              |
| kW at -10°C/+40°C        | 148,9                       |
| kW at -20°C/+40°C        | 86,7                        |
| Electromotor Specs       | 50 Hz - 45 kW - 1477<br>RPM |
| On steel base frame      | /                           |
| Pressure safety switches |                             |
| Hp/Lp/Op                 |                             |
| Pressure gauges          | ✓                           |
| Hp/Lp/Op                 |                             |
| Sizes                    | 1900x1050x1320 mm           |
|                          | (LxWxH)                     |
| Stock                    | 1                           |

#### **Used Mycom N6WA**

Used Mycom N6WA reciprocating compressor on NH3 build by Mayekawa. Complete with a electromotor and pressure and safety switches/gauges.

\*Why choose for HOSBV? Were not only the largest used refrigeration specialist in Europe, but also, we solely deliver our orders after performing an extensive test and an industrial cleaning. If requested we are happy to arrange your logistics.