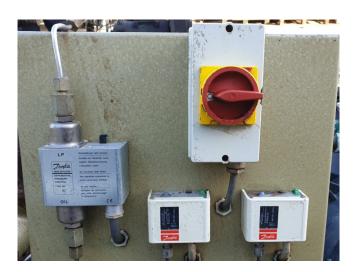

### **Specifications**

| Brand                    | Mycom                       |
|--------------------------|-----------------------------|
| Туре                     | N6WA                        |
| Refrigerant              | NH 3 (ammonia)              |
| kW at -10°C/+40°C        | 148,9                       |
| kW at -20°C/+40°C        | 86,7                        |
| Electromotor Specs       | 50 Hz - 45 kW - 1477<br>RPM |
| On steel base frame      | /                           |
| Pressure safety switches |                             |
| Hp/Lp/Op                 |                             |
| Pressure gauges          | ✓                           |
| Hp/Lp/Op                 |                             |
| Sizes                    | 1900x1050x1320 mm           |
|                          | (LxWxH)                     |
| Stock                    | 1                           |

#### **Used Mycom N6WA**

Used Mycom N6WA reciprocating compressor on NH3 build by Mayekawa. Complete with a electromotor and pressure and safety switches/gauges.

\*Why choose for HOSBV? Were not only the largest used refrigeration specialist in Europe, but also, we solely deliver our orders after performing an extensive test and an industrial cleaning. If requested we are happy to arrange your logistics.