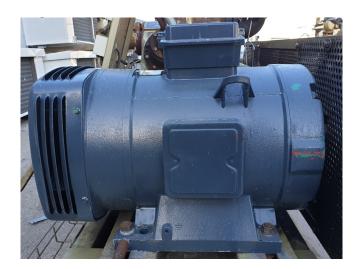

### **Specifications**

| Brand                    | Mycom                       |
|--------------------------|-----------------------------|
| Туре                     | N6WA                        |
| Refrigerant              | NH 3 (ammonia)              |
| kW at -10°C/+40°C        | 148,9                       |
| kW at -20°C/+40°C        | 86,7                        |
| Electromotor Specs       | 50 Hz - 45 kW - 1477<br>RPM |
| On steel base frame      | /                           |
| Pressure safety switches |                             |
| Hp/Lp/Op                 |                             |
| Pressure gauges          | ✓                           |
| Hp/Lp/Op                 |                             |
| Sizes                    | 1900x1050x1320 mm           |
|                          | (LxWxH)                     |
| Stock                    | 1                           |

#### **Used Mycom N6WA**

Used Mycom N6WA reciprocating compressor on NH3 build by Mayekawa. Complete with a electromotor and pressure and safety switches/gauges.

\*Why choose for HOSBV? Were not only the largest used refrigeration specialist in Europe, but also, we solely deliver our orders after performing an extensive test and an industrial cleaning. If requested we are happy to arrange your logistics.